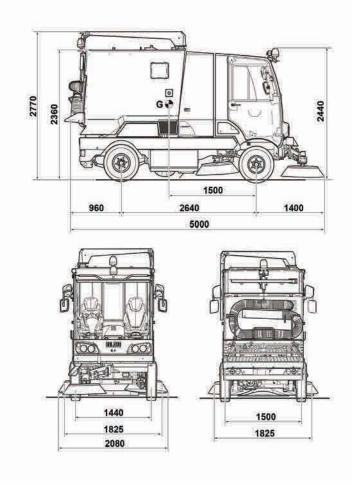

| Technical data                               |      | D3                                       |
|----------------------------------------------|------|------------------------------------------|
| Sweeping width                               |      |                                          |
| - With central brush                         | mm   | 1.300                                    |
| - With central brush and side brushes        | mm   | 2.150                                    |
| - With central, side brushes and third brush | mm   | 3.200                                    |
| Container volume                             | m³   | 3,3                                      |
| Dumping height (OPT.)                        | mm   | 1.570 (1.730)                            |
| Seats in the cabin                           | n°   | 2                                        |
| Cleaning performance                         | m²/h | 90.000                                   |
| Maximum speed                                | Km/h | 25 - 40                                  |
| Steering diameter Kerb to Kerb               | mm   | 8.250                                    |
| PM Certification                             |      | PM 2,5 / PM10****                        |
| Engine Brand                                 |      | FCA                                      |
| - FCA Engine emissions                       |      | EURO 6 C                                 |
| Engine Brand                                 |      | KOHLER                                   |
| - KOHLER Engine emissions                    |      | Tier 3 Decontent / Stage IIIA Equivalent |
| Engine Brand                                 |      | KOHLER                                   |
| - KOHLER Engine emissions                    |      | Tier 4                                   |
| <br>Fuel                                     |      | Diesel                                   |