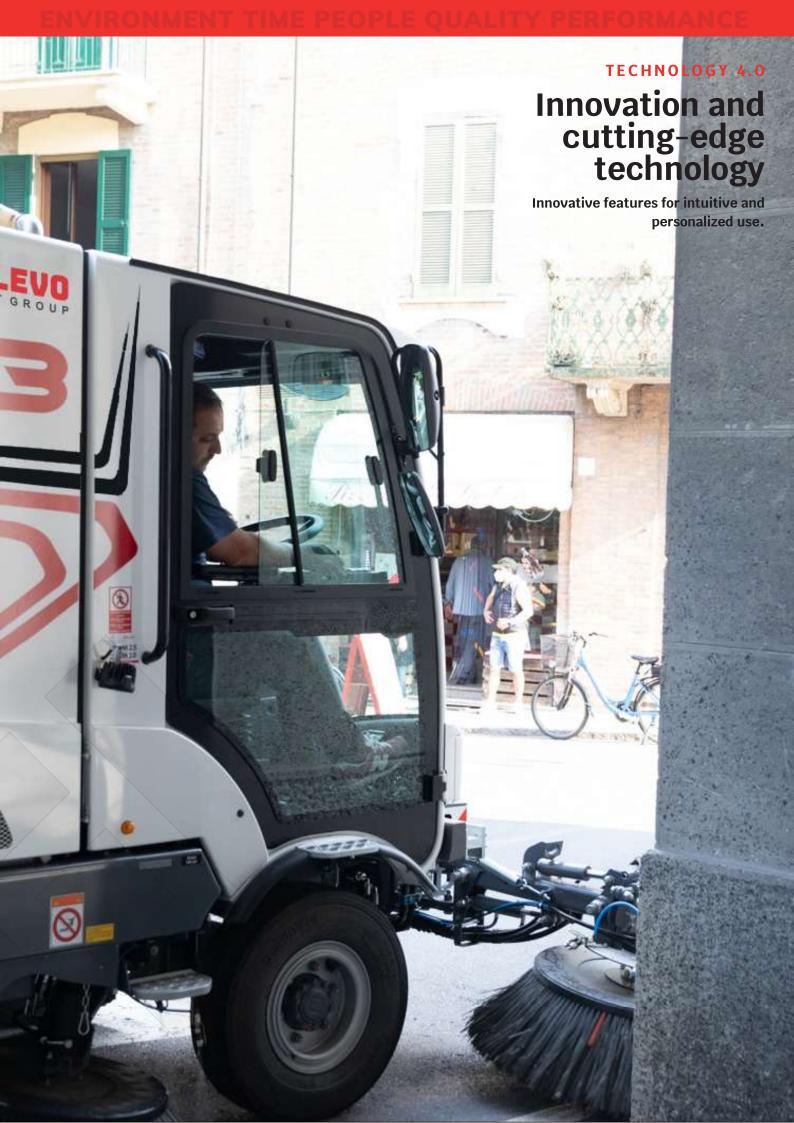

rane to increase performance.

## Reduced water consumption

The mechanical suction system allows the machine to work, drastically reducing water consumption.





#### **PRODUCTIVITY**

### Mechanical-suctionfiltering system

## Savings in water consumption

The limited use of water, or lack of use, makes it possible to drastically reduce or even exclude the  $\rm H_2O$  replenishment time required in conventional systems for PM 10 & 2.5 and dust abatement (double cost).



#### Saving time

Three times the sweeping speed of any other machine on the market.

### No sweeping limit

Possibility of collecting light, heavy and even bulky material.

#### 12 months of use

12 months of useability to sweep even without using water makes it possible to also work with low outdoor temperatures.





#### **TECHNOLOGY 4.0**

## Innovation and cutting-edge technology

## On board diagnostics

- On Board diagnostics directly from the function display.
- Dulevo Telematic remote telemetry in Standard configuration.



Less time needed to train the operator and the possibility to customize the way the vehicle is used.



## Ready for connectivity 4.0 for Smart City

Predisposition for passive and active interface that will allow the development and future implementation in the 4.0 system.

#### **Can Bus**

In / Out communication system of the sweeping and motor functions on CAN-BUS protocol.





#### **QUALITY OF LIFE ON BOARD**

# Designed for the operator's well-being

## Comfort in the cabin

- Equipped with two comfortable seats for the operator and the passenger, adjustable and dam