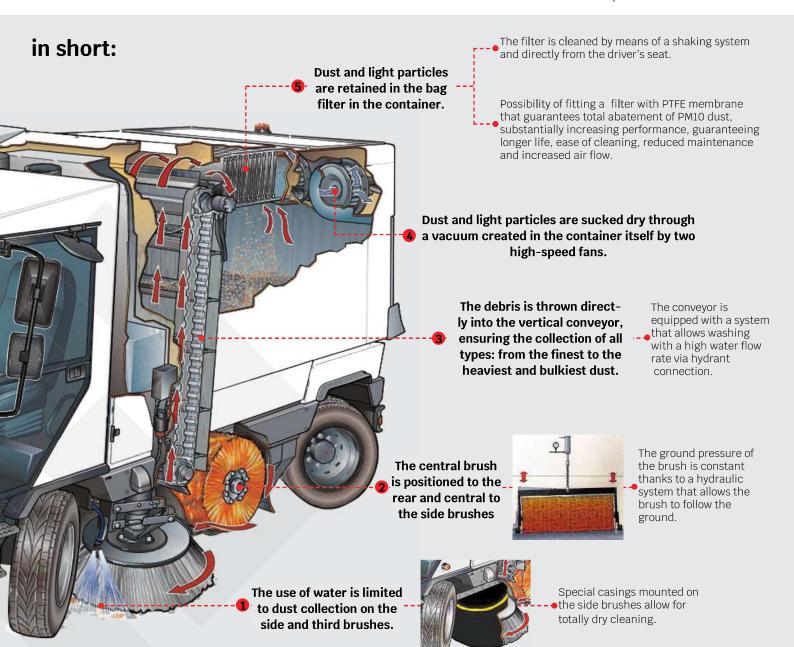

### Mechanical-suctionfiltering system

## Savings in water consumption

The limited use of water, or lack of use, makes it possible to drastically reduce or even exclude the  $\rm H_2O$  replenishment time required in conventional systems for PM 10 & 2.5 and dust abatement (double cost).

## Low fine dust emissions

EN15429 certified filtration system. Possibility of fitting a filter with PTFE membrane to increase performance.

## Reduced water consumption

The mechanical suction system allows the machine to work, drastically reducing water consumption.