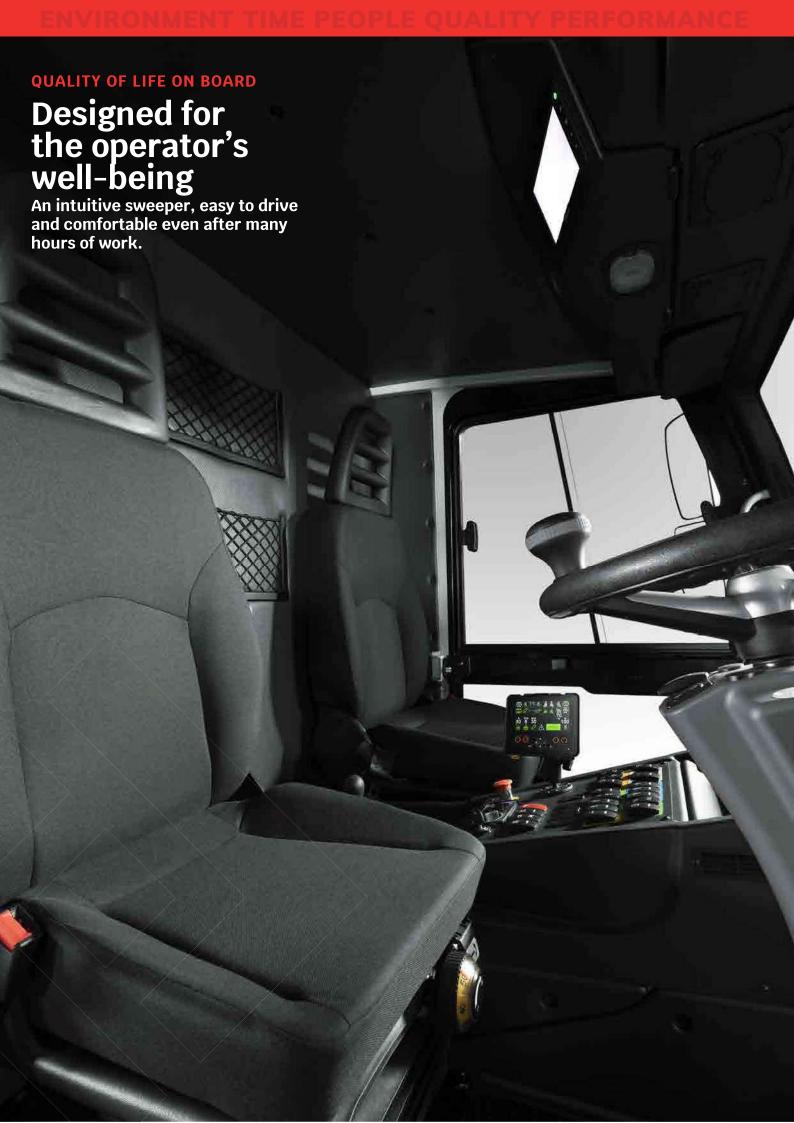

#### **QUALITY OF LIFE ON BOARD**

# Designed for the operator's well-being

## Comfort in the cabin

- Equipped with two comfortable seats for the operator and the passenger, adjustable and dampened.
- Manual A/C system with controls positioned on the central dashboard.
- Rear security camera screen
   positioned in the upper part of the
   cabin in order to allow maximum
   control during the sweeping phase.