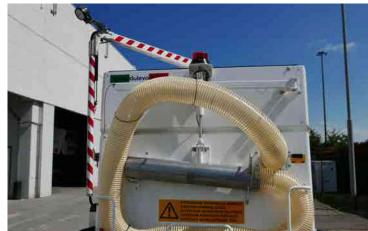

### Mechanical-suctionfiltering system

The hopper lift system allows waste materials to be dumped into the appropriate containers, onto trucks or into large waste compactors.