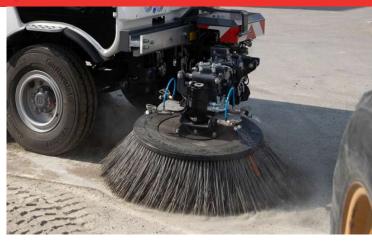

### No sweeping limit

Possibility of collecting light, heavy and even bulky material.

### **Application**

The variety of options offered allows the Dulevo D3 operational spectrum to be expanded anywhere, anytime.

The large front brush with full 180-degree movement is an indispensable auxiliary tool for sweeping corners and gutters and increasing the working surface.