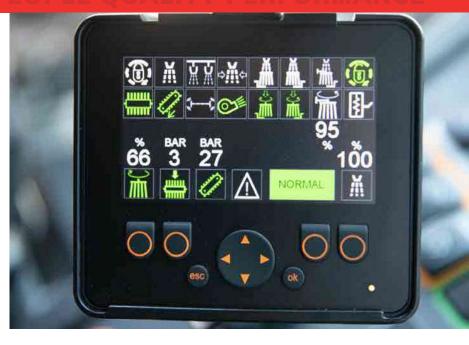

## On board diagnostics

- On Board diagnostics directly from the function display.
- Dulevo Telematic remote telemetry in Standard configuration.

Less time needed to train the operator and the possibility to customize the way the vehicle is used.

## Ready for connectivity 4.0 for Smart City

Predisposition for passive and active interface that will allow the development and future implementation in the 4.0 system.

#### **Can Bus**

In / Out communication system of the sweeping and motor functions on CAN-BUS protocol.