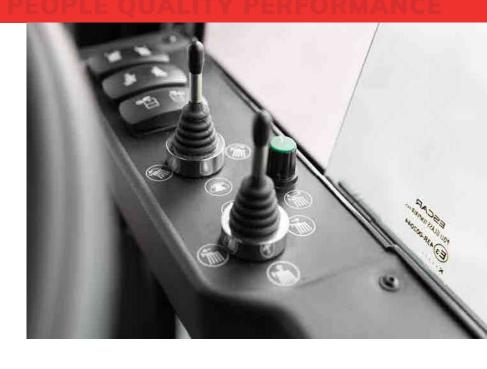

## Comfort in the cabin

- Equipped with two comfortable seats for the operator and the passenger, adjustable and dampened.
- Manual A/C system with controls positioned on the central dashboard.
- Rear security camera screen
   positioned in the upper part of the
   cabin in order to allow maximum
   control during the sweeping phase.

#### **Dulevo A.S.T. system**

- Easy Start function
- Possibility to select different work programs according to the sweeping conditions: ECO, Normal, Boost.

#### **Standby function**

Possibility during the work phases to exit the set work mode and resume it later by pressing the Standby key.