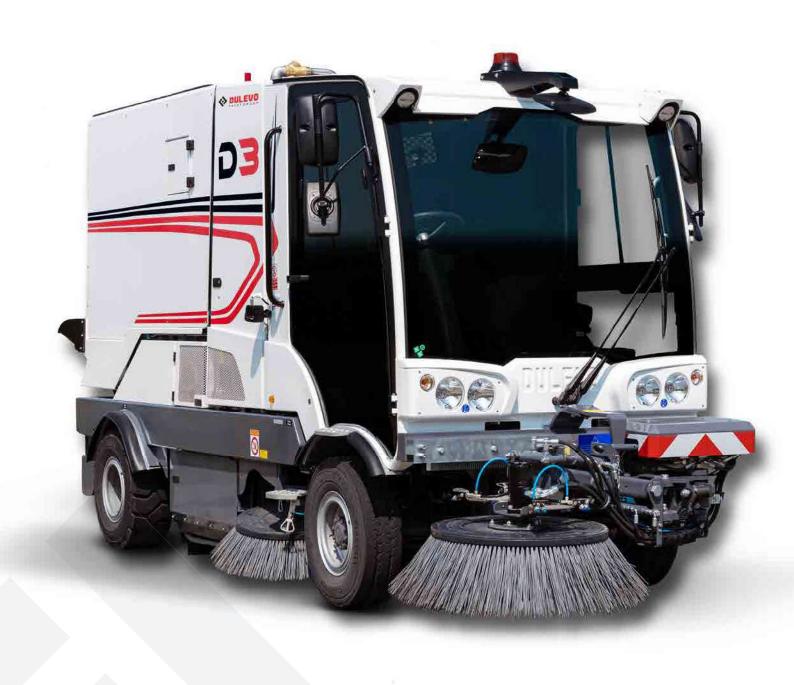

TIMELESS QUALITY THROUGHPASSION



#### **ENVIRONMENT**

## Reduced environmental impact

#### Low sound power

Less than 100 db thanks to Load Sensing.



Electronic transmission and high sweeping speed.

## Low engine emissions

The engines comply with the latest European and non-European emission regulations.



## Low fine dust emissions

EN15429 certified filtration system. Possibility of fitting a filter with PTFE membrane to increase performance.

## Reduced water consumption

The mechanical suction system allows the machine to work, drastically reducing water consumption.





#### **PRODUCTIVITY**

### Mechanical-suctionfiltering system

## Savings in water consumption

The limited use of water, or lack of use, makes it possible to drastically reduce or even exclude the  $\rm