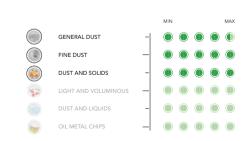

## WORK EFFICIENCY

DOUBLE TWO-STAGE SIDE CHANNEL TURBINE

At(Ex) 2-22

FULLY AUTOMATIC FILTER CLEANING CONSTANT AND ENDLESS SUCTION NR 3 HEPA FILTERS + PTFE MEMBRANE

TYPE OF APPLICATION

FINE DUST

DEGREE OF SPECIFICITY