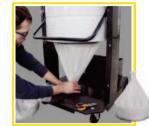

## CAR 2655 / CAR 2655 BAG | CLEON At 2-22

The CAR 2655 ICLEAN ATEX models are extremely powerful industrial vacuum cleaners with double side channel turbine for a total of 11 kW. The more efficient filtering capacity is guaranteed by the automatic cleaning system of filters ICLEAN that never stop the intake and make it the ideal vacuum cleaner to meet the demands of continuous and prolonged aspirations over time, particularly suitable in cases of links to machinery production or construction of centralized systems.

**Α**[**(Ex)** 2-22

CAR 2655 / CAR 2655 BAG (CLCC)

TANGENTIAL INLET FOR BETTER DUST SEPARATION FROM THE FILTER