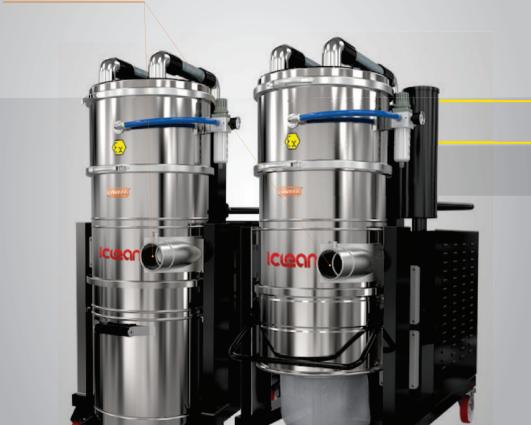

## CAR 2655 / CAR 2655 BAG | CLEON At 2-22

The CAR 2655 ICLEAN ATEX models are extremely powerful industrial vacuum cleaners with double side channel turbine for a total of 11 kW. The more efficient filtering capacity is guaranteed by the automatic cleaning system of filters ICLEAN that never stop the intake and make it the ideal vacuum cleaner to meet the demands of continuous and prolonged aspirations over time, particularly suitable in cases of links to machinery production or construction of centralized systems.

**Α**[**(Ex)** 2-22

CAR 2655 / CAR 2655 BAG (CLCC)

TANGENTIAL INLET FOR BETTER DUST SEPARATION FROM THE FILTER